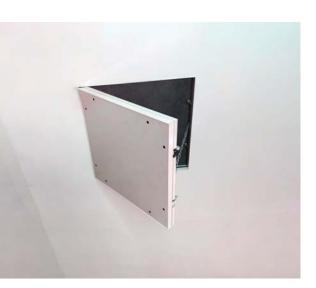

### 🛃 Description

MPC manufactures gypsum ceiling access panels to fix on gypsum boards ceiling that can be easily installed. This allows easy access into the ceiling void above for maintenance and service.

Our access panels are made of gypsum board framed in extruded aluminium powder coated panel alloy: 6063, hardness (temper): T-5, B.S. 1474 - Alloy: HE9. Installation is quick and simple. With all the different size options available, you can conceal the rough opening in your ceiling to provide a finished look. The frame surround enables the panel to be inserted directly into the adequate size ceiling opening and screw fixed into position. A security lock can also be installed if required.

They can be painted or wallpapered to match any decor for a pleasing look. Based on specifications you can choose from a range of gypsum types, which are (regular / waterproof / fire resistant). We also have the options to choose from different gypsum board thickness which are 12.5mm or 15mm. Metal Products Company offers slim, cost effective solutions with maximum architectural sophistication and functionality for its clients.