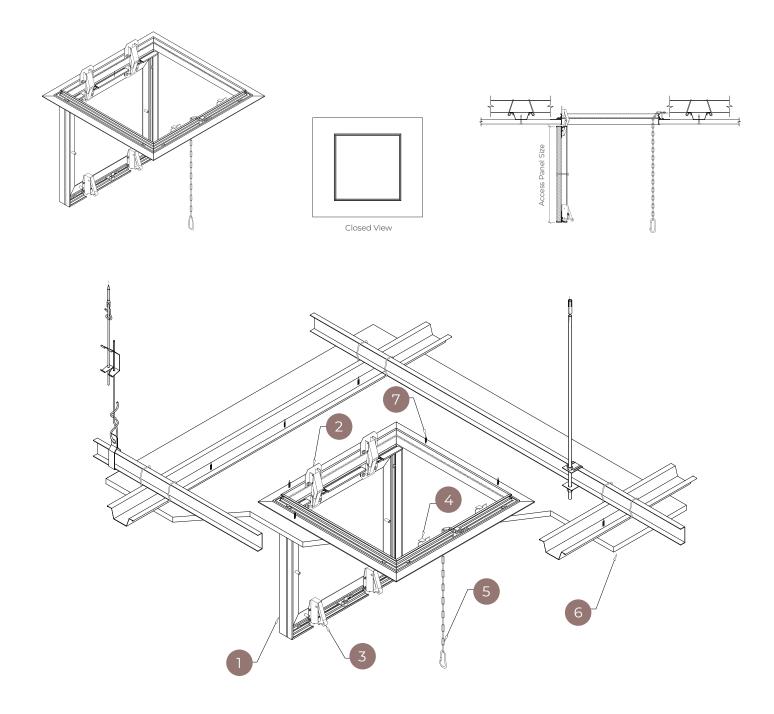

### 🖳 Installation Guide

- Mark the area in which the panel has to be fixed. Cut the marked area to suit the preassembled panel.
- Using drywall screws, fix the complete panel assembly to the gypsum ceiling.
- Fix screws heads with jointing compound, ceiling is finished smooth ready for painting.

### 🛃 Description

MPC manufactures gypsum ceiling access panels to fix on gypsum boards ceiling that can be easily installed. This allows easy access into the ceiling void above for maintenance and service.

Our access panels are made of gypsum board framed in extruded aluminium powder coated panel alloy: 6063, hardness (temper): T-5, B.S. 1474 - Alloy: HE9. Installation is quick and simple. With all the different size options available, you can conceal the rough opening in your ceiling to provide a finished look. The frame surround enables the panel to be inserted directly into the adequate size ceiling opening and screw fixed into position. A security lock can also be installed if required.

#### **Standard Size:**

300 X 300 400 X 400 500 X 500 600 X 600 Other sizes are available on request.

| Item No. | Description                            |
|----------|----------------------------------------|
| 1.       | Aluminium Extruded Panel Powder Coated |
| 2.       | Hinges                                 |
| 3.       | Roller Catch                           |
| 4.       | Stopper For Roller Catch               |
| 5.       | Chain                                  |
| 6.       | Gypsum Board 12.50 / 15MM              |
| 7.       | Screw                                  |