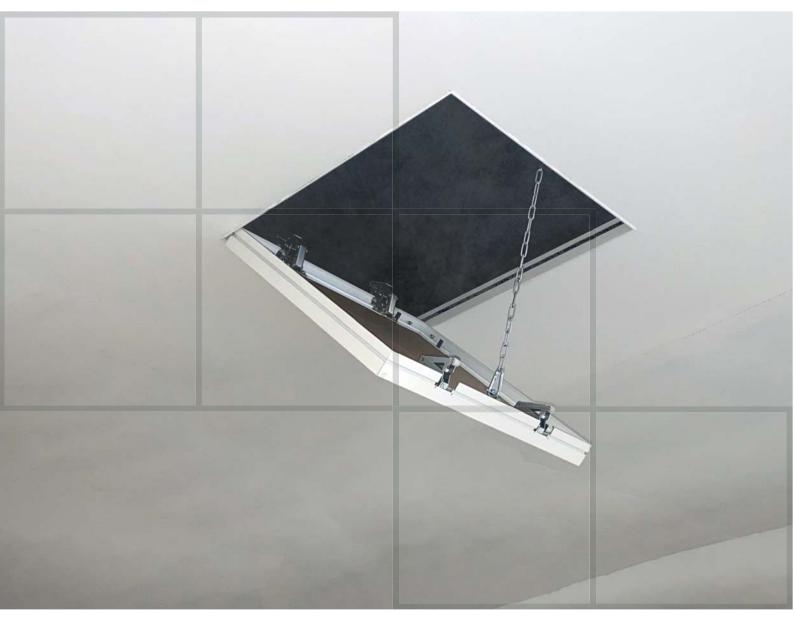

### 🖳 Installation Guide

- Mark the area in which the panel has to be fixed. Cut the marked area to suit the preassembled panel.
- Using drywall screws, fix the complete panel assembly to the gypsum ceiling.
- Fix screws heads with jointing compound, ceiling is finished smooth ready for painting.

### 🛃 Description

MPC manufactures gypsum ceiling access panels to fix on gypsum boards ceiling that can be easily installed. This allows easy access into the ceiling void above for maintenance and service.

Our access panels are made of gypsum board framed in extruded aluminium powder coated panel alloy: 6063, hardness (temper): T-5, B.S. 1474 - Alloy: HE9. Installation is quick and simple. With all the different size options available, you can conceal the rough opening in your ceiling to provide a finished look. The frame surround enables the panel to be inserted directly into the adequate size ceiling opening and screw fixed into position. A security lock can also be installed if required.

#### **Standard Size:**

300 X 300 400 X 400 500 X 500 600 X 600 Other sizes are available on request.

| Item No. | Description                            |
|----------|----------------------------------------|
| 1.       | Aluminium Extruded Panel Powder Coated |
| 2.       | Hinges                                 |
| 3.       | Roller Catch                           |
| 4.       | Stopper For Roller Catch               |
| 5.       | Chain                                  |
| 6.       | Gypsum Board 12.50 / 15MM              |
| 7.       | Screw                                  |