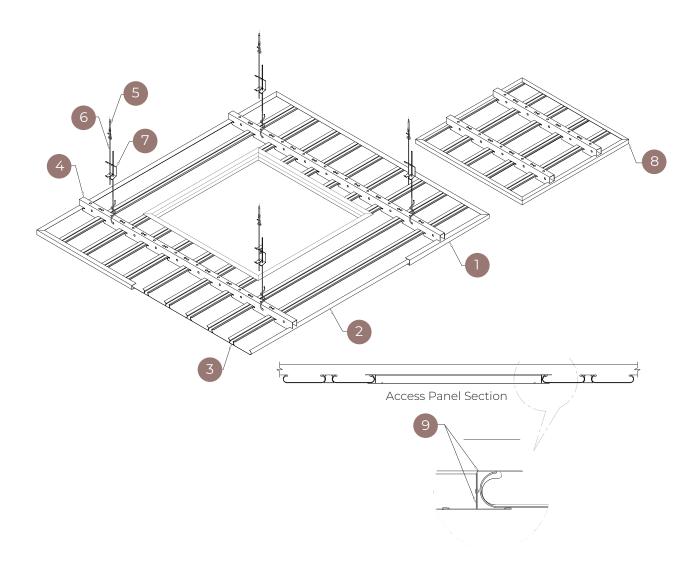

## Aluminium Strip Ceiling A84 With Access Panel

| Item No. | Description           |                |  |
|----------|-----------------------|----------------|--|
| 1.       | Alu Angle / Edge Trim |                |  |
| 2.       | A84 Panel             |                |  |
| 3.       | Filler                |                |  |
| 4.       | Omega / Carrier       |                |  |
| 5.       | Ceiling Nail          |                |  |
| 6.       | Seam                  | Seam<br>System |  |
| 7.       | Double Spring Clips   | - System       |  |
| 8.       | A84 Access Panel      |                |  |
| 9.       | Alu Angle / Edge Trim |                |  |

## Aluminium Strip Ceiling F With Access Panel

| Item No. | Description            |                |
|----------|------------------------|----------------|
| 1.       | Alu. Angle / Edge Trim |                |
| 2.       | F Panel                |                |
| 3.       | Omega / Carrier        |                |
| 4.       | Ceiling Nail           |                |
| 5.       | Seam                   | Seam<br>System |
| 6.       | Double Spring Clips    | Зузсетт        |
| 7.       | F Access Panel         |                |
| 8.       | Alu. Angle / Edge Trim |                |