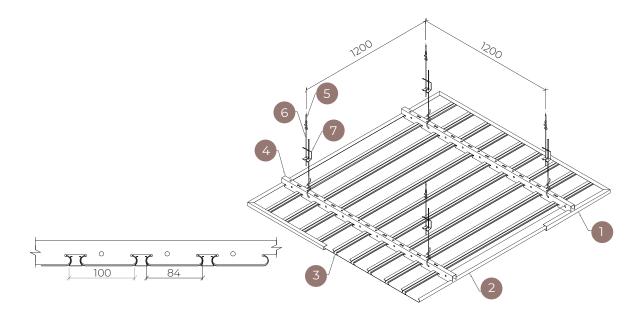

## Aluminium Strip Ceiling A84

| Item No. | Description           |                |  |
|----------|-----------------------|----------------|--|
| 1.       | Alu Angle / Edge Trim |                |  |
| 2.       | A84 Panel             |                |  |
| 3.       | Filler                |                |  |
| 4.       | Omega / Carrier       |                |  |
| 5.       | Ceiling Nail          |                |  |
| 6.       | Seam                  | Seam<br>System |  |
| 7.       | Double Spring Clips   | - System       |  |
| 8.       | A84 Perforated Panel  |                |  |

| Item No. | Profile                   | De                                                | tail    |
|----------|---------------------------|---------------------------------------------------|---------|
| 1.       | Alu. Angle<br>(Edge Trim) |                                                   | 9 15    |
| 2.       | A84                       |                                                   | 84      |
| 3.       | Filler                    |                                                   | 16      |
| 4.       | Omega<br>(Carrier)        | المن عن عن المن المن المن المن المن المن المن الم | Fn 1 22 |
| 8.       | A84<br>Perforated         |                                                   | 84      |

### Installation Guide

- Aluminium angle (edge trim) are first fixed to the required ceiling levels
- The hangers (seam) are then fixed to the ceiling slabs at 1200mm c.c.
- Omega / carrier are then attached to the hangers and aligned to the required ceiling level at 1200mm c.c
- The aluminium strip panels are then clipped to the omega.
- Ceiling is finished smooth ready.