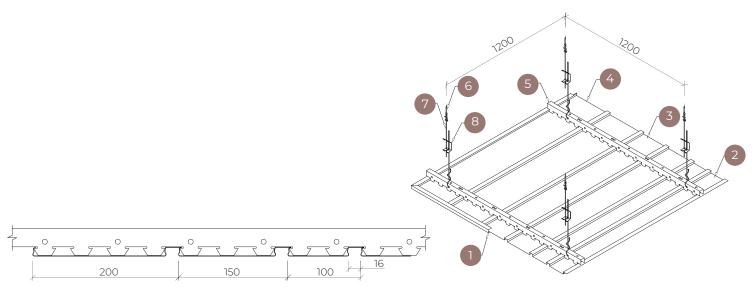

### Installation Guide

- Aluminium angle (edge trim) are first fixed to the required ceiling levels
- The hangers (seam) are then fixed to the ceiling slabs at 1200mm c.c.
- Omega / carrier are then attached to the hangers and aligned to the required ceiling level at 1200mm c.c
- The aluminium strip panels are then clipped to the omega.
- Ceiling is finished smooth ready.

## Aluminium Strip Ceiling A84

| Item No. | Description           |                |  |
|----------|-----------------------|----------------|--|
| 1.       | Alu Angle / Edge Trim |                |  |
| 2.       | A84 Panel             |                |  |
| 3.       | Filler                |                |  |
| 4.       | Omega / Carrier       |                |  |
| 5.       | Ceiling Nail          |                |  |
| 6.       | Seam                  | Seam<br>System |  |
| 7.       | Double Spring Clips   | - System       |  |
| 8.       | A84 Perforated Panel  |                |  |

| Item No. | Profile                   | De                                                | tail    |
|----------|---------------------------|---------------------------------------------------|---------|
| 1.       | Alu. Angle<br>(Edge Trim) |                                                   | 9 15    |
| 2.       | A84                       |                                                   | 84      |
| 3.       | Filler                    |                                                   | 16      |
| 4.       | Omega<br>(Carrier)        | المن عن عن المن المن المن المن المن المن المن الم | Fn 1 22 |
| 8.       | A84<br>Perforated         |                                                   | 84      |