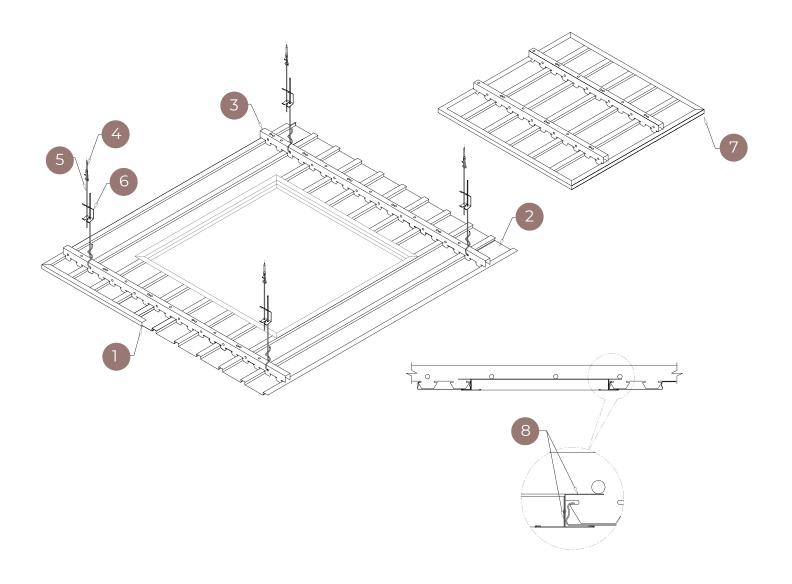

## Aluminium Strip Ceiling A84 With Access Panel

| Item No. | Description           |                |  |
|----------|-----------------------|----------------|--|
| 1.       | Alu Angle / Edge Trim |                |  |
| 2.       | A84 Panel             |                |  |
| 3.       | Filler                |                |  |
| 4.       | Omega / Carrier       |                |  |
| 5.       | Ceiling Nail          |                |  |
| 6.       | Seam                  | Seam<br>System |  |
| 7.       | Double Spring Clips   | - System       |  |
| 8.       | A84 Access Panel      |                |  |
| 9.       | Alu Angle / Edge Trim |                |  |

## Aluminium Strip Ceiling F With Access Panel

| Item No. | Description            |                |
|----------|------------------------|----------------|
| 1.       | Alu. Angle / Edge Trim |                |
| 2.       | F Panel                |                |
| 3.       | Omega / Carrier        |                |
| 4.       | Ceiling Nail           |                |
| 5.       | Seam                   | Seam<br>System |
| 6.       | Double Spring Clips    | Зузсетт        |
| 7.       | F Access Panel         |                |
| 8.       | Alu. Angle / Edge Trim |                |