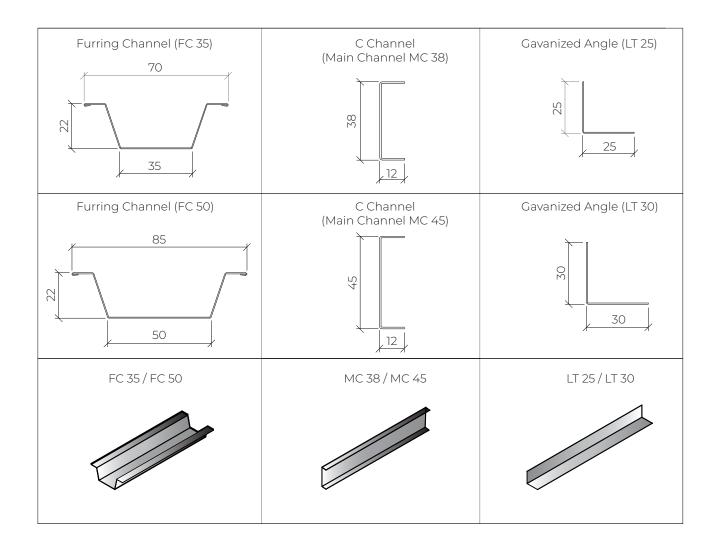

## Furring Ceiling Parts & Dimensions

| Profiles            | Length (MM) | Reference | Dimension<br>(MM) | Thickness (MM) |               |
|---------------------|-------------|-----------|-------------------|----------------|---------------|
|                     |             |           |                   | Standard       | Special Order |
| Furring<br>Channel  | 3000        | FC 35     | 70 X 22           | 0.45           | 0.50 - 0.90   |
| C Channel           |             | MC 38     | 38 X 12           | 0.70           | 0.80 - 0.90   |
| Galvanized<br>Angle |             | LT 25     | 25 X 25           | 0.45           | 0.50 - 0.90   |

| Profiles            | Length (MM) | Reference | Dimension<br>(MM) | Thickness (MM)<br>Special Order |
|---------------------|-------------|-----------|-------------------|---------------------------------|
| Furring<br>Channel  | 3000        | FC 50     | 85 X 22           | 0.45 - 0.90                     |
| C Channel           |             | MC 45     | 45 X 12           | 0.70 - 0.90                     |
| Galvanized<br>Angle |             | LT 30     | 30 X 30           | 0.45 - 0.90                     |