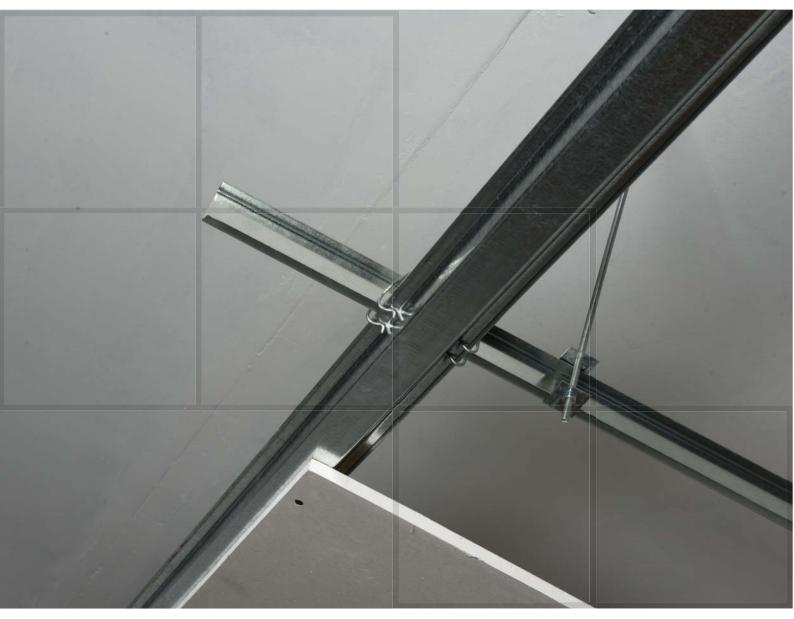

### 🖳 Installation Guide

- W angle perforated / galvanized angle are first fixed to the required ceiling levels.
- The hangers (seam / rod) are then fixed to the ceiling slabs at 1200mm c.c.
- C channel are then attached to the hangers and aligned to the required ceiling level at 1200mm c.c.
- The furring channels are then clipped to the c channels at 400 / 600mm c.c using furring clips.
- The gypsum boards, cement boards or acoustic gypsum boards are longitudinally fixed with suitable fasterners to the furring channel at a distance of 250 mm c.c.
- All joints are taped, and jointing compound is applied. Ceiling is finished smooth ready for painting.

The system includes furring channel, c channel, w angle / galvanized angle, gypsum boards / cement boards / acoustic gypsum boards etc apart from the normal accessories like joint compound fillers, screws, nails etc.

## Furring Ceiling System

| ltem No. | Description                               |               |  |  |
|----------|-------------------------------------------|---------------|--|--|
| 1.       | W Angle 20 X 20 x 20 x 20 Perforated      |               |  |  |
| 1A.      | Galvanized Angle (LT 25 / LT 30)          |               |  |  |
| 2.       | C Channel (Main Channel MC 38 / MC 45)    |               |  |  |
| 3.       | Furring Channel (FC 35 / FC 50)           |               |  |  |
| 4.       | Furring Clip                              |               |  |  |
| 5.       | Ceiling Nail                              |               |  |  |
| 5A.      | Seam                                      | Seam          |  |  |
| 5B.      | Double Spring Clip Sys                    |               |  |  |
| 5C.      | C Channel Seam Bracket                    |               |  |  |
| 6.       | Fisher Steel 6MM                          |               |  |  |
| 6A.      | Threaded Rod 6MM                          | Rod<br>System |  |  |
| 6B.      | Nut 6MM                                   |               |  |  |
| 6C.      | C Channel Rod Bracket                     |               |  |  |
| 7.       | Gypsum / Cement Board / Gypboard Acoustic |               |  |  |
| 8.       | Dry Wall Screws                           |               |  |  |