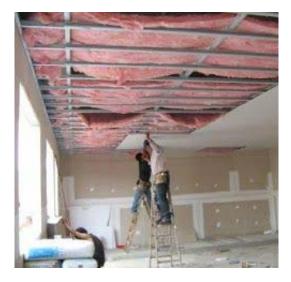

### 🖳 Installation Guide

- W angle perforated / galvanized angle are first fixed to the required ceiling levels.
- The hangers (seam / rod) are then fixed to the ceiling slabs at 1200mm c.c.
- C channel are then attached to the hangers and aligned to the required ceiling level at 1200mm c.c.
- The furring channels are then clipped to the c channels at 400 / 600mm c.c using furring clips.
- The gypsum boards, cement boards or acoustic gypsum boards are longitudinally fixed with suitable fasterners to the furring channel at a distance of 250 mm c.c.
- All joints are taped, and jointing compound is applied. Ceiling is finished smooth ready for painting.

### Description

Furring ceiling systems profiles are manufactured from roll formed hot dipped galvanized steel coils and are available in different sizes and thickness. Our profiles can be assembled on all types of gypsum boards, cement boards & acoustical boards.