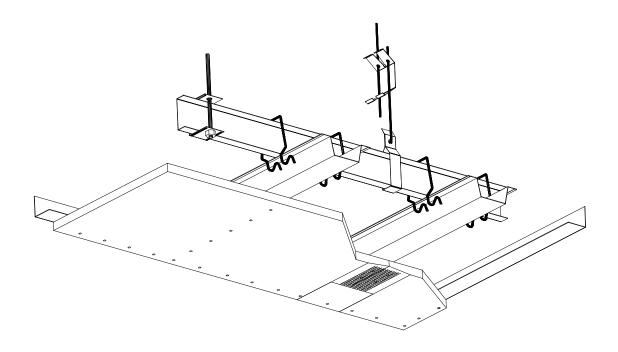

### 🖳 Installation Guide

- W angle perforated / galvanized angle are first fixed to the required ceiling levels.
- The hangers (seam / rod) are then fixed to the ceiling slabs at 1200mm c.c.
- C channel are then attached to the hangers and aligned to the required ceiling level at 1200mm c.c.
- The furring channels are then clipped to the c channels at 400 / 600mm c.c using furring clips.
- The gypsum boards, cement boards or acoustic gypsum boards are longitudinally fixed with suitable fasterners to the furring channel at a distance of 250 mm c.c.
- All joints are taped, and jointing compound is applied. Ceiling is finished smooth ready for painting.

## Furring Ceiling System

| ltem No. | Description                               |               |  |  |
|----------|-------------------------------------------|---------------|--|--|
| 1.       | W Angle 20 X 20 x 20 x 20 Perforated      |               |  |  |
| 1A.      | Galvanized Angle (LT 25 / LT 30)          |               |  |  |
| 2.       | C Channel (Main Channel MC 38 / MC 45)    |               |  |  |
| 3.       | Furring Channel (FC 35 / FC 50)           |               |  |  |
| 4.       | Furring Clip                              |               |  |  |
| 5.       | Ceiling Nail                              |               |  |  |
| 5A.      | Seam                                      | Seam          |  |  |
| 5B.      | Double Spring Clip Sys                    |               |  |  |
| 5C.      | C Channel Seam Bracket                    |               |  |  |
| 6.       | Fisher Steel 6MM                          |               |  |  |
| 6A.      | Threaded Rod 6MM                          | Rod<br>System |  |  |
| 6B.      | Nut 6MM                                   |               |  |  |
| 6C.      | C Channel Rod Bracket                     |               |  |  |
| 7.       | Gypsum / Cement Board / Gypboard Acoustic |               |  |  |
| 8.       | Dry Wall Screws                           |               |  |  |