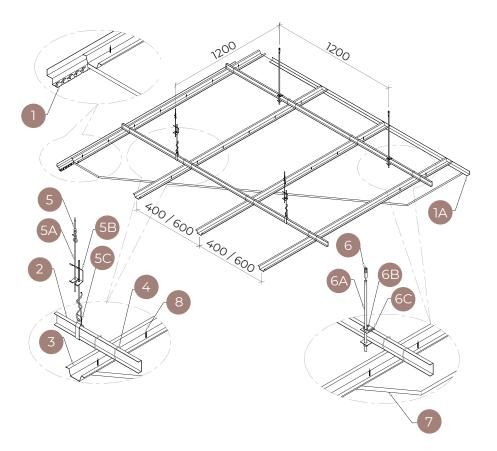

### 🖳 Installation Guide

- W angle perforated / galvanized angle are first fixed to the required ceiling levels.
- The hangers (seam / rod) are then fixed to the ceiling slabs at 1200mm c.c.
- C channel are then attached to the hangers and aligned to the required ceiling level at 1200mm c.c.
- The furring channels are then clipped to the c channels at 400 / 600mm c.c using furring clips.
- The gypsum boards, cement boards or acoustic gypsum boards are longitudinally fixed with suitable fasterners to the furring channel at a distance of 250 mm c.c.
- All joints are taped, and jointing compound is applied. Ceiling is finished smooth ready for painting.

## Furring Ceiling System

| ltem No. | Description                               |               |  |  |
|----------|-------------------------------------------|---------------|--|--|
| 1.       | W Angle 20 X 20 x 20 x 20 Perforated      |               |  |  |
| 1A.      | Galvanized Angle (LT 25 / LT 30)          |               |  |  |
| 2.       | C Channel (Main Channel MC 38 / MC 45)    |               |  |  |
| 3.       | Furring Channel (FC 35 / FC 50)           |               |  |  |
| 4.       | Furring Clip                              |               |  |  |
| 5.       | Ceiling Nail                              |               |  |  |
| 5A.      | Seam                                      | Seam          |  |  |
| 5B.      | Double Spring Clip Sys                    |               |  |  |
| 5C.      | C Channel Seam Bracket                    |               |  |  |
| 6.       | Fisher Steel 6MM                          |               |  |  |
| 6A.      | Threaded Rod 6MM                          | Rod<br>System |  |  |
| 6B.      | Nut 6MM                                   |               |  |  |
| 6C.      | C Channel Rod Bracket                     |               |  |  |
| 7.       | Gypsum / Cement Board / Gypboard Acoustic |               |  |  |
| 8.       | Dry Wall Screws                           |               |  |  |